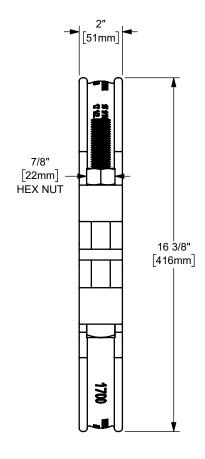

HOSE O.D. RANGE: 15 4/64" TO 17 32/64"

TORQUE: 260 ft. lbs.

The Right Connection™

dixonvalve.com

1700