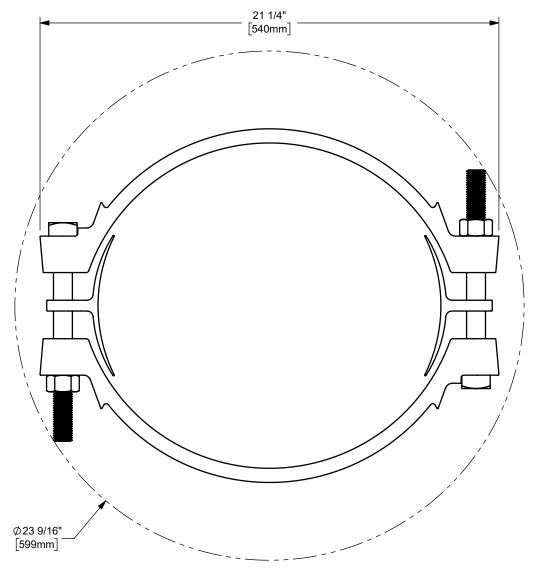

HOSE O.D. RANGE: 15 4/64" TO 17 32/64"

TORQUE: 260 ft. lbs.

The Right Connection™

dixonvalve.com