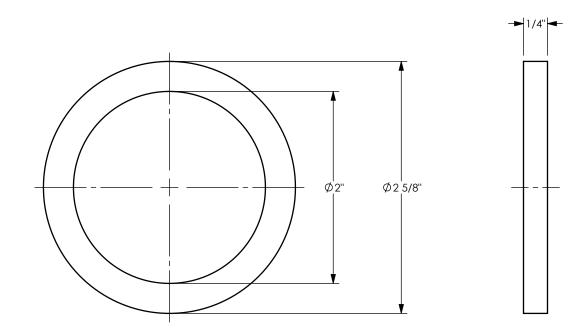

| DIXON                 |  |  |
|-----------------------|--|--|
| The Right Connection™ |  |  |

| DO NOT SCALE THIS DRAWING                                                                                                                                                                                                                                                           | PART NUMBER: 200-G-SIL                                                                                   |
|-------------------------------------------------------------------------------------------------------------------------------------------------------------------------------------------------------------------------------------------------------------------------------------|-----------------------------------