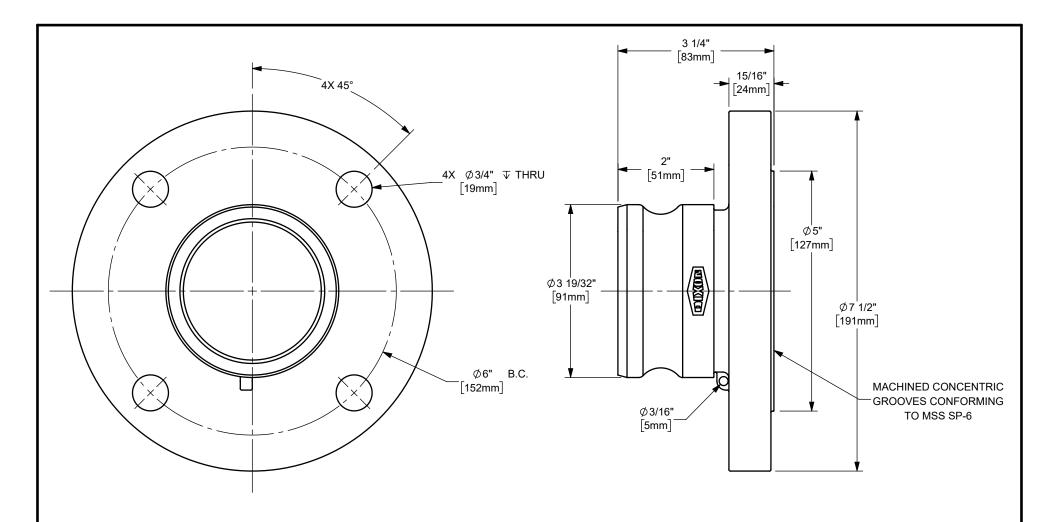

## NOTE(S):

- 1) MAX OPERATING PRESSURE: 125 PSI @ AMBIENT TEMPERATURE
- 2) FLANGE DIMENSIONS PER ANSI B16.5
- 3) CAM AND GROOVE ADAPTER PRODUCED TO INTERCHANGE WITH ALL PRODUCTS PRODUCED TO COMMERCIAL ITEM DESCRIPTION A-A-59326E

## DIXON [

U.S.A.

THE RIGHT CONNECTION ™

3" DIXON™/BOSS-LOCK™ ADAPTER x 150# ANSI FLANGE

CAM AND GROOVE FITTING

CF8M STAINLESS STEEL

PART NUMBER:

MATERIAL:

TITLE:

300-AL-SSANSI