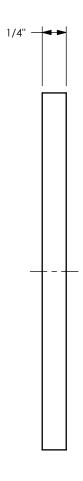

DO NOT SCALE THIS DRAWING

DIXON C

U.S.A.

TITLE:

3" PTFE CAM AND GROOVE GASKET

MATERIAL:

PART NUMBER:

PTFE (TFE) ENVELOPE WITH BUNA-N FILLER

300-G-TF