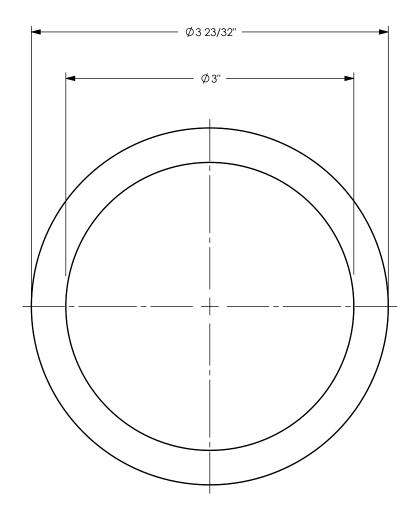

DO NOT SCALE THIS DRAWING

DIXON C

U.S.A.

TITLE:

3" PTFE CAM AND GROOVE GASKET

MATERIAL:

PART NUMBER:

PTFE (TFE) ENVELOPE WITH BUNA-N FILLER

300-G-TF