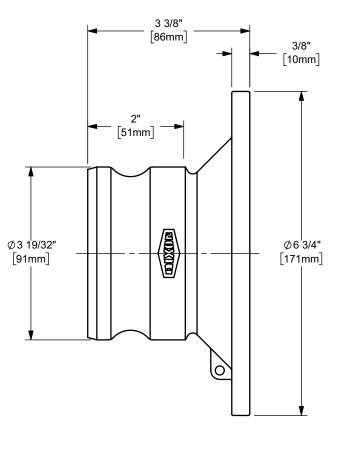

8X 45° 22.5° +  $\star$ 8X Ø7/16" ∓ THRU [11mm] \* X + $\star$ + + Ø5 7/8" B.C. [149mm]

 PROPRIETARY AND CONFIDENTIAL

 This drawing is owned by Dixon Valve & Coupling Co. and shall be returned upon demand. It is loaned on condition that it shall not be copied or reproduced or submitted to others without the owners consent. In accepting it subject to this condition the recipient further agrees that this drawing or any design detail or concept disclosed herein shall not be used in any way detrimental to or in competition with the owner. If the recipient does not agree to the terms of this agreement they shall return this drawing immediately. The information contained in this drawing is subject to change without notice.
 ITTLE:
 3" DIXON ™ / BOSS-LOCK™ ADAPTER x 4" TTMA FLANGED END CAM AND GROOVE FITTING

 DO NOT SCALE THIS DRAWING
 PART NUMBER:
 ALUMINUM