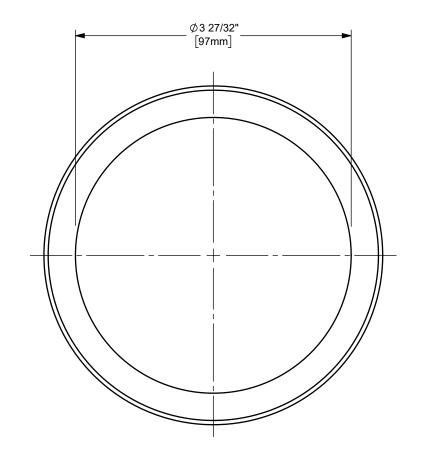

## DIXON [

U.S.A.

THE RIGHT CONNECTION  $^{\mathsf{TM}}$ 

4" DIXON™ / BOSS-LOCK™ ADAPTER X BUTT TO PIPE / SOCKET TO TUBE CAM AND GROOVE FITTING

MATERIAL:

TITLE:

**ALUMINUM** 

PART NUMBER: