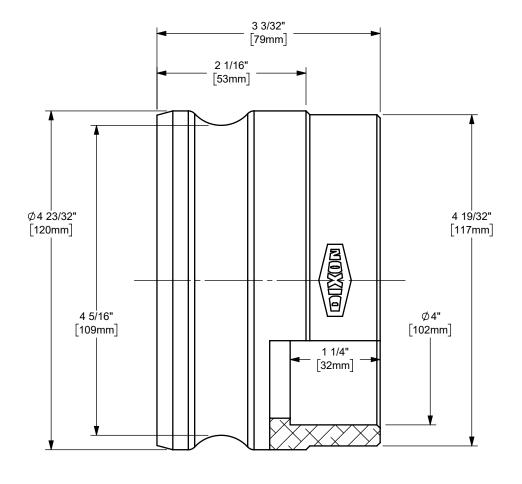

## DIXON [

U.S.A.

THE RIGHT CONNECTION  $^{\mathsf{TM}}$ 

4" DIXON™ / BOSS-LOCK™ ADAPTER X BUTT TO PIPE / SOCKET TO TUBE CAM AND GROOVE FITTING

MATERIAL:

TITLE:

**ALUMINUM** 

PART NUMBER: