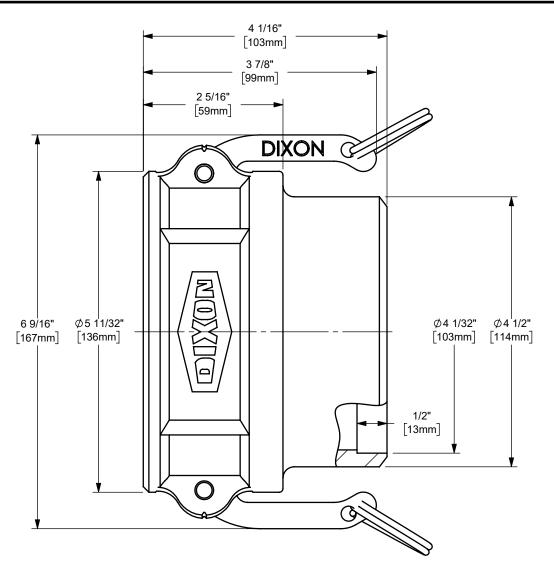

DIMENSION ACROSS OPEN CAM ARMS: 11 3/32"

The Right Connection™

dixonvalve.com

## THE RIGH

DIXON U.S.A.

THE RIGHT CONNECTION ™

4" DIXON™ COUPLER x BUTT TO PIPE / SOCKET TO TUBE CAM AND GROOVE FITTING

MATERIAL:

PART NUMBER:

TITLE:

STAINLESS STEEL

DO NOT SCALE THIS DRAWING

400DWBPSTSS