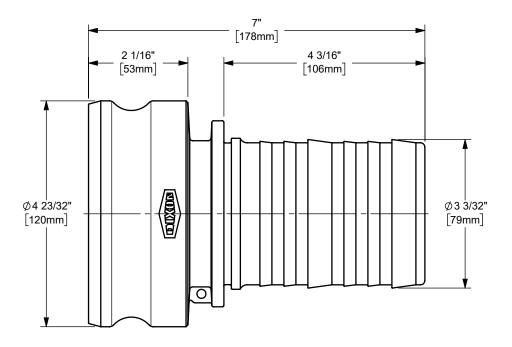

## DIXON

U.S.A.

THE RIGHT CONNECTION  $^{\mathsf{TM}}$ 

4" DIXON™ / BOSS-LOCK™ ADAPTER x 3" CRIMP SHANK CAM AND GROOVE FITTING

MATERIAL:

PART NUMBER:

TITLE:

ALUMINUM

DO NOT SCALE THIS DRAWING

4030-E-AL