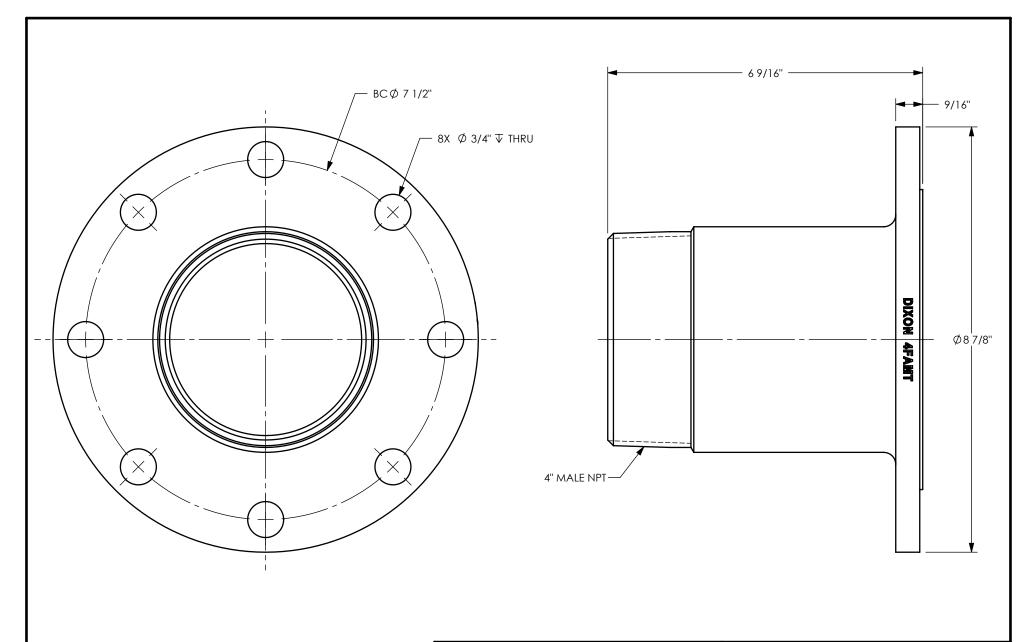

THE RIGHT CONNECTION ™

TITLE:

4" 125# FLANGE x 4" MALE NPT LONG STYLE

MATERIAL:

PART NUMBER:

IRON

DO NOT SCALE THIS DRAWING

4FAMTL