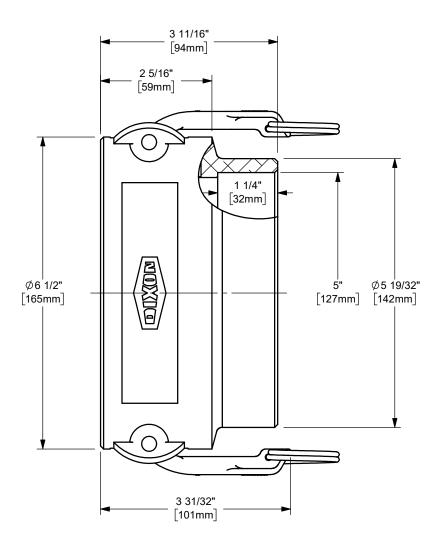

DIMENSIONS ACCROSS OPEN CAM ARMS: 12 3/16"

The Right Connection™

dixonvalve.com

## DIXON U.S.A.

THE RIGHT CONNECTION  $^{\mathrm{IM}}$ 

5" DIXON™ COUPLER x BUTT TO PIPE / SOCKET TO TUBE CAM AND GROOVE FITTING

MATERIAL:

ALUMINUM

PART NUMBER:

**500DWBPSTAL**