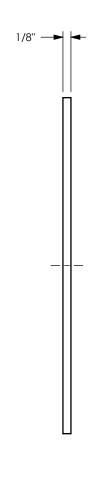

DIXON U.S.A.

THE RIGHT CONNECTION  $^{\mathsf{TM}}$ 

TITLE:

5" RAIL ROAD TANK CAR GASKET

MATERIAL:

PART NUMBER:

BUNA-N

DO NOT SCALE THIS DRAWING

500GTCABU