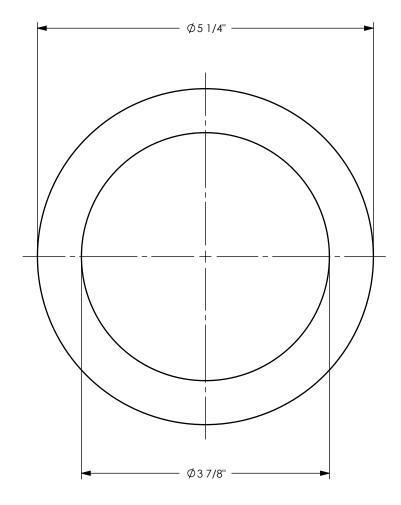

DIXON U.S.A.

THE RIGHT CONNECTION  $^{\mathsf{TM}}$ 

TITLE:

5" RAIL ROAD TANK CAR GASKET

MATERIAL:

PART NUMBER:

BUNA-N

DO NOT SCALE THIS DRAWING

500GTCABU