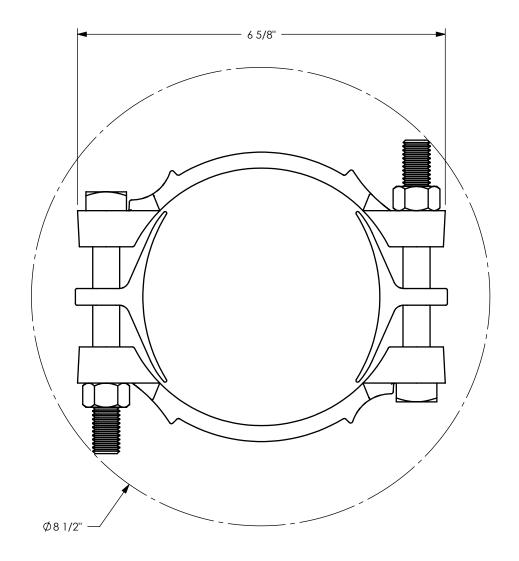

HOSE OD RANGE: 4 16/64" - 4 60/64" TORQUE RATING: 60 FT. LBS.

The Right Connection™

## DIXON

THE RIGHT CONNECTION ™

TITLE:

DOUBLE BOLT CLAMP

MATERIAL:

ZINC PLATED IRON

PART NUMBER:

525