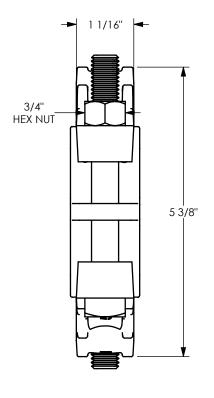

HOSE OD RANGE: 4 16/64" - 4 60/64" TORQUE RATING: 60 FT. LBS.

The Right Connection™

## DIXON

THE RIGHT CONNECTION ™

TITLE:

DOUBLE BOLT CLAMP

MATERIAL:

ZINC PLATED IRON

PART NUMBER:

525