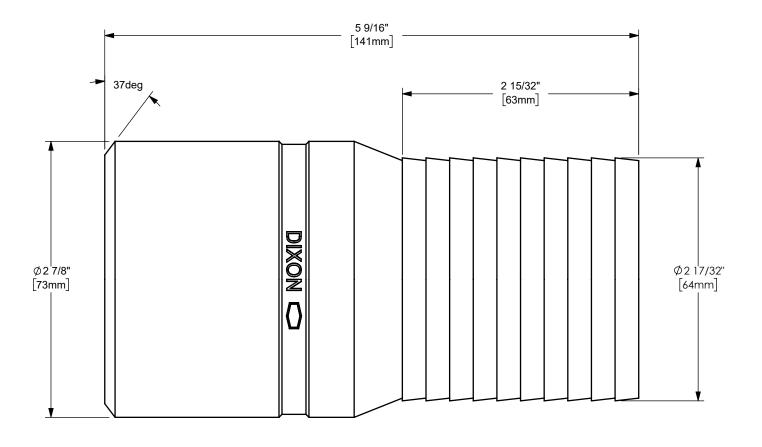

## DIXON [

U.S.A.

- 11

THE RIGHT CONNECTION ™

TITLE:

2 1/2" KING™ COMBINATION NIPPLE WITH BEVELED END

MATERIAL:

PART NUMBER:

ALUMINUM

DO NOT SCALE THIS DRAWING

ASTB30