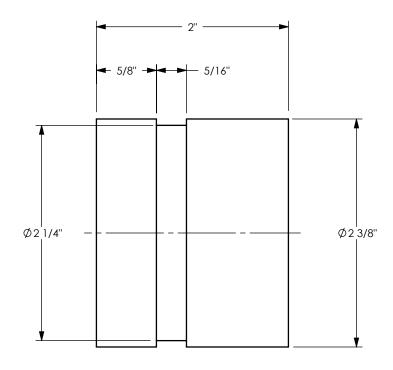

## DIXON C

U.S.A.

THE RIGHT CONNECTION ™

TITLE:

2" GROOVED END

MATERIAL:

ALUMINUM

PART NUMBER:

AVN2000-200