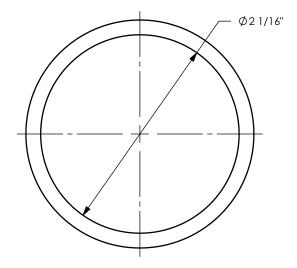

## DIXON C

U.S.A.

THE RIGHT CONNECTION ™

TITLE:

2" GROOVED END

MATERIAL:

ALUMINUM

PART NUMBER:

AVN2000-200