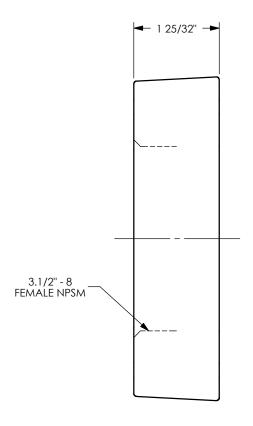

TITLE:

PART NUMBER:

DIXON U.S.A.

THE RIGHT CONNECTION ™

2.1/2" GJ BOSS GROUND JOINT NUT

MATERIAL:

ZINC PLATED IRON

DO NOT SCALE THIS DRAWING