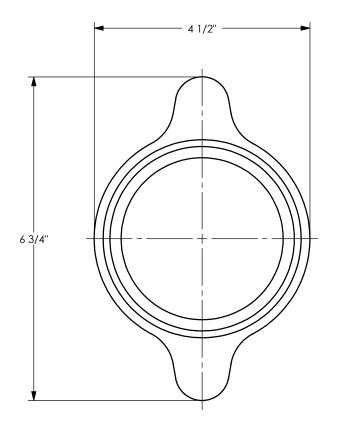

TITLE:

PART NUMBER:

DIXON U.S.A.

THE RIGHT CONNECTION ™

2.1/2" GJ BOSS GROUND JOINT NUT

MATERIAL:

ZINC PLATED IRON

DO NOT SCALE THIS DRAWING