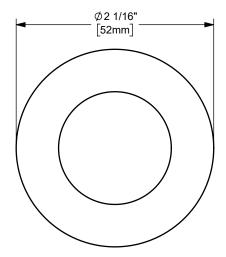

U.S.A.

THE RIGHT CONNECTION ™

ΠΤLE:

1 1/4" KING CRIMP™ FERRULE

MATERIAL:

PART NUMBER:

**CARBON STEEL** 

DO NOT SCALE THIS DRAWING

CF125-6CS