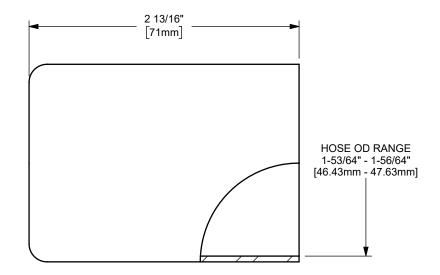

U.S.A.

THE RIGHT CONNECTION ™

ΠΤLE:

1 1/4" KING CRIMP™ FERRULE

MATERIAL:

PART NUMBER:

**CARBON STEEL** 

DO NOT SCALE THIS DRAWING

CF125-6CS