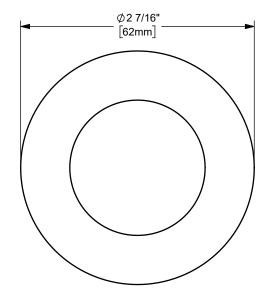

DIXON [

U.S.A.

THE RIGHT CONNECTION ™

TITLE:

1 1/2" KING CRIMP™ FERRULE

MATERIAL:

PART NUMBER:

STAINLESS STEEL

DO NOT SCALE THIS DRAWING

CF150-10SS