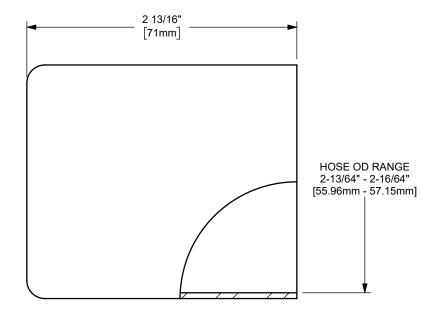

DIXON [

U.S.A.

THE RIGHT CONNECTION ™

TITLE:

1 1/2" KING CRIMP™ FERRULE

MATERIAL:

PART NUMBER:

STAINLESS STEEL

DO NOT SCALE THIS DRAWING

CF150-10SS