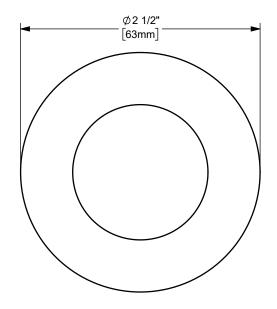

DO NOT SCALE THIS DRAWING

DIXON [

U.S.A.

ΓITLE:

THE RIGHT CONNECTION ™

MATERIAL:

1 1/2" KING CRIMP™ FERRULE

CARBON STEEL

PART NUMBER:

CF150-11CS