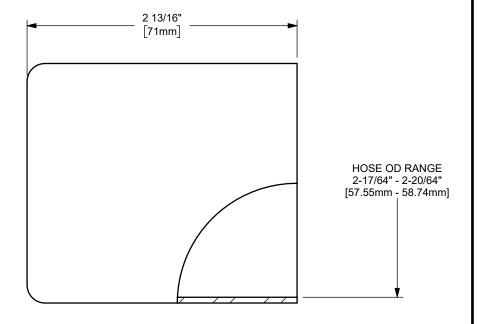

DO NOT SCALE THIS DRAWING

DIXON [

U.S.A.

ΓITLE:

THE RIGHT CONNECTION ™

MATERIAL:

1 1/2" KING CRIMP™ FERRULE

CARBON STEEL

PART NUMBER:

CF150-11CS