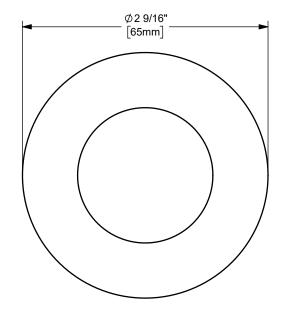

## DIXON [

U.S.A.

ΓITLE:

THE RIGHT CONNECTION ™

1 1/2" KING CRIMP™ FERRULE

MATERIAL:

CARBON STEEL

PART NUMBER:

CF150-12CS