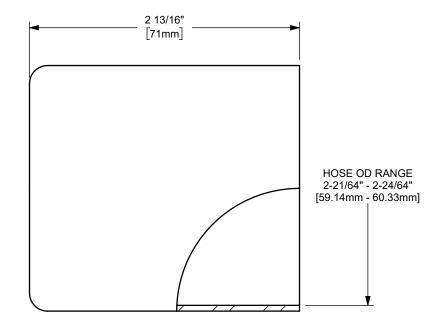

## DIXON [

U.S.A.

ΓITLE:

THE RIGHT CONNECTION ™

1 1/2" KING CRIMP™ FERRULE

MATERIAL:

CARBON STEEL

PART NUMBER:

CF150-12CS