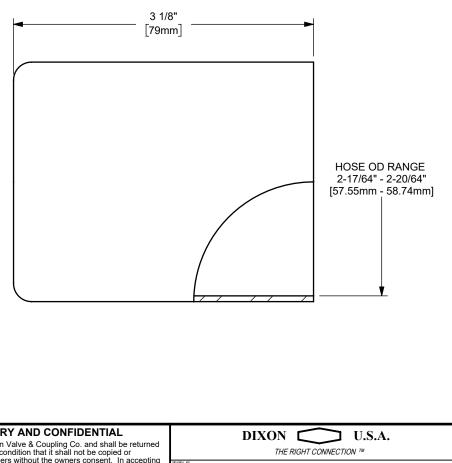

| <b>PROPRIETARY AND CONFIDENTIAL</b><br>This drawing is owned by Dixon Valve & Coupling Co. and shall be returned<br>upon demand. It is loaned on condition that it shall not be copied or<br>reproduced or submitted to others without the owners consent. In accepting<br>it subject to this condition the recipient further agrees that this drawing or any<br>design detail or concept disclosed herein shall not be used in any way<br>detrimental to or in competition with the owner. If the recipent does not agree<br>to the terms of this agreement they shall return this drawing immediately.<br>The information contained in this drawing is subject to change without notice. | DIXON CONNECTION ™<br>THE RIGHT CONNECTION ™<br>2" KING CRIMP™ FERRULE |
|--------------------------------------------------------------------------------------------------------------------------------------------------------------------------------------------------------------------------------------------------------------------------------------------------------------------------------------------------------------------------------------------------------------------------------------------------------------------------------------------------------------------------------------------------------------------------------------------------------------------------------------------------------------------------------------------|------------------------------------------------------------------------|
|                                                                                                                                                                                                                                                                                                                                                                                                                                                                                                                                                                                                                                                                                            | MATERIAL: STAINLESS STEEL                                              |
| DO NOT SCALE THIS DRAWING                                                                                                                                                                                                                                                                                                                                                                                                                                                                                                                                                                                                                                                                  | PART NUMBER: CF200-2SS                                                 |