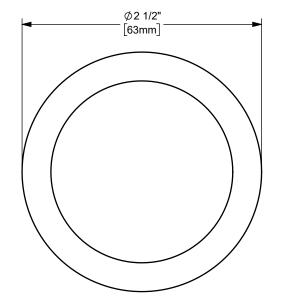

| <b>PROPRIETARY AND CONFIDENTIAL</b><br>This drawing is owned by Dixon Valve & Coupling Co. and shall be returned<br>upon demand. It is loaned on condition that it shall not be copied or<br>reproduced or submitted to others without the owners consent. In accepting<br>it subject to this condition the recipient further agrees that this drawing or any<br>design detail or concept disclosed herein shall not be used in any way<br>detrimental to or in competition with the owner. If the recipent does not agree<br>to the terms of this agreement they shall return this drawing immediately.<br>The information contained in this drawing is subject to change without notice. | DIXON CONNECTION ™<br>THE RIGHT CONNECTION ™<br>2" KING CRIMP™ FERRULE |
|--------------------------------------------------------------------------------------------------------------------------------------------------------------------------------------------------------------------------------------------------------------------------------------------------------------------------------------------------------------------------------------------------------------------------------------------------------------------------------------------------------------------------------------------------------------------------------------------------------------------------------------------------------------------------------------------|------------------------------------------------------------------------|
|                                                                                                                                                                                                                                                                                                                                                                                                                                                                                                                                                                                                                                                                                            | MATERIAL: STAINLESS STEEL                                              |
| DO NOT SCALE THIS DRAWING                                                                                                                                                                                                                                                                                                                                                                                                                                                                                                                                                                                                                                                                  | PART NUMBER: CF200-2SS                                                 |