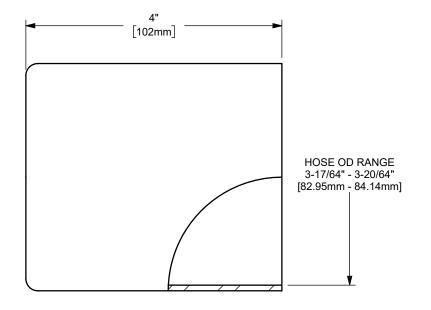

U.S.A.

ΓΙΤLE:

THE RIGHT CONNECTION ™

MATERIAL:

3" KING CRIMP™ FERRULE

PART NUMBER:

STAINLESS STEEL

DO NOT SCALE THIS DRAWING

CF300-2SS