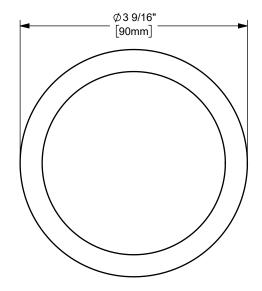

U.S.A.

ΓΙΤLE:

THE RIGHT CONNECTION ™

MATERIAL:

3" KING CRIMP™ FERRULE

PART NUMBER:

STAINLESS STEEL

DO NOT SCALE THIS DRAWING

CF300-2SS