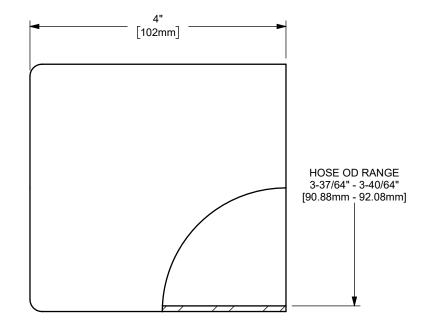

DIXON C

U.S.A.

THE RIGHT CONNECTION ™

TITLE:

3" KING CRIMP™ FERRULE

MATERIAL:

CARBON STEEL

DO NOT SCALE THIS DRAWING

PART NUMBER: CF300-7CS