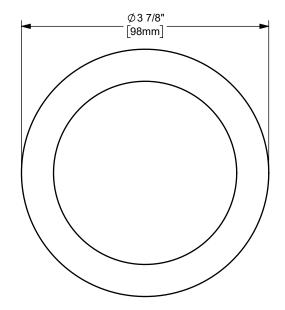

DIXON C

U.S.A.

THE RIGHT CONNECTION ™

TITLE:

3" KING CRIMP™ FERRULE

MATERIAL:

CARBON STEEL

DO NOT SCALE THIS DRAWING

PART NUMBER: CF300-7CS