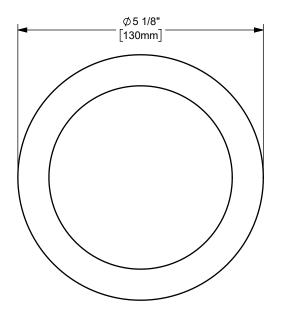

| to the terms of this agreement they shall return this drawing immediately.<br>The information contained in this drawing is subject to change without notice.                                                                                                     | MATERIAL: STAINLESS STEEL PART NUMBER: CF400-11SS |
|------------------------------------------------------------------------------------------------------------------------------------------------------------------------------------------------------------------------------------------------------------------|---------------------------------------------------|
| it subject to this condition the recipient further agrees that this drawing or any<br>design detail or concept disclosed herein shall not be used in any way<br>detrimental to or in competition with the owner. If the recipient does not agree                 | TITLE:<br>4" KING CRIMP™ FERRULE                  |
| PROPRIETARY AND CONFIDENTIAL<br>This drawing is owned by Dixon Valve & Coupling Co. and shall be returned<br>upon demand. It is loaned on condition that it shall not be copied or<br>reproduced or submitted to others without the owners consent. In accepting | DIXON CONNECTION ™                                |