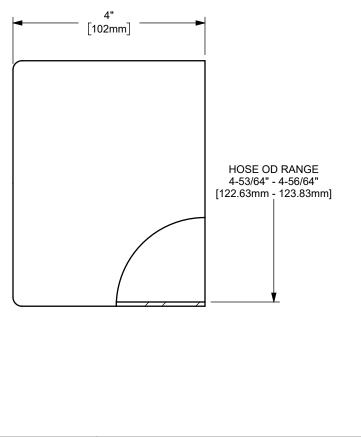

| to the terms of this agreement they shall return this drawing immediately.<br>The information contained in this drawing is subject to change without notice.                                                                                                     | MATERIAL: STAINLESS STEEL PART NUMBER: CF400-11SS |
|------------------------------------------------------------------------------------------------------------------------------------------------------------------------------------------------------------------------------------------------------------------|---------------------------------------------------|
| it subject to this condition the recipient further agrees that this drawing or any<br>design detail or concept disclosed herein shall not be used in any way<br>detrimental to or in competition with the owner. If the recipient does not agree                 | TITLE:<br>4" KING CRIMP™ FERRULE                  |
| PROPRIETARY AND CONFIDENTIAL<br>This drawing is owned by Dixon Valve & Coupling Co. and shall be returned<br>upon demand. It is loaned on condition that it shall not be copied or<br>reproduced or submitted to others without the owners consent. In accepting | DIXON CONNECTION ™                                |