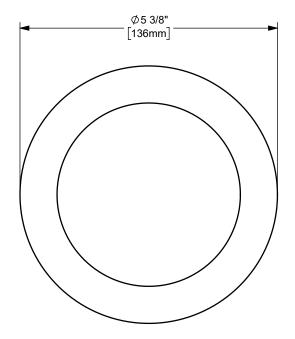

DIXON [

U.S.A.

ΓΙΤLE:

THE RIGHT CONNECTION ™

4" KING CRIMP™ FERRULE

MATERIAL:

CARBON STEEL

DO NOT SCALE THIS DRAWING

PART NUMBER:

CF400-15CS