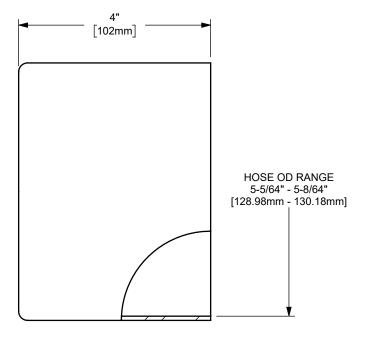

DIXON [

U.S.A.

ΓΙΤLE:

THE RIGHT CONNECTION ™

4" KING CRIMP™ FERRULE

MATERIAL:

CARBON STEEL

DO NOT SCALE THIS DRAWING

PART NUMBER:

CF400-15CS