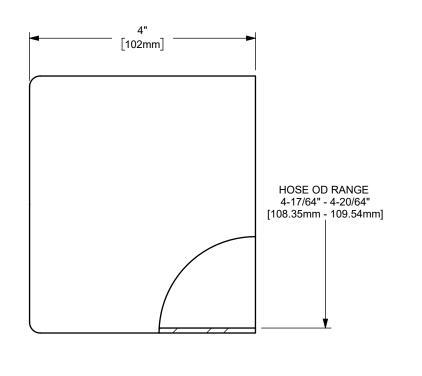

| It subject to this condition the recipient turther agrees that this drawing or any<br>design detail or concept disclosed herein shall not be used in any way<br>detrimental to or in competition with the owner. If the recipent does not agree | DIXON CONNECTION ™<br>TITLE: 4" KING CRIMP™ FERRULE |
|-------------------------------------------------------------------------------------------------------------------------------------------------------------------------------------------------------------------------------------------------|-----------------------------------------------------|
|                                                                                                                                                                                                                                                 | MATERIAL: STAINLESS STEEL                           |
| DO NOT SCALE THIS DRAWING                                                                                                                                                                                                                       | CF400-2SS                                           |