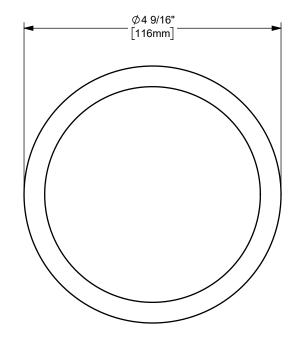

| It subject to this condition the recipient turther agrees that this drawing or any<br>design detail or concept disclosed herein shall not be used in any way<br>detrimental to or in competition with the owner. If the recipent does not agree | DIXON CONNECTION ™<br>TITLE: 4" KING CRIMP™ FERRULE |
|-------------------------------------------------------------------------------------------------------------------------------------------------------------------------------------------------------------------------------------------------|-----------------------------------------------------|
|                                                                                                                                                                                                                                                 | MATERIAL: STAINLESS STEEL                           |
| DO NOT SCALE THIS DRAWING                                                                                                                                                                                                                       | CF400-2SS                                           |