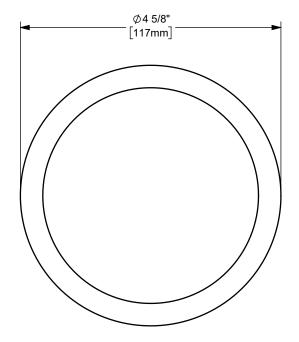

DIXON

U.S.A.

THE RIGHT CONNECTION ™

TITLE:

4" KING CRIMP™ FERRULE

MATERIAL:

PART NUMBER:

STAINLESS STEEL

DO NOT SCALE THIS DRAWING

CF400-3SS