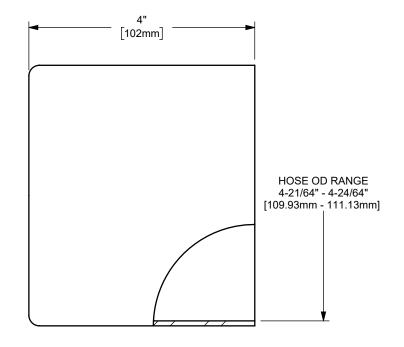

DIXON

U.S.A.

THE RIGHT CONNECTION ™

TITLE:

4" KING CRIMP™ FERRULE

MATERIAL:

PART NUMBER:

STAINLESS STEEL

DO NOT SCALE THIS DRAWING

CF400-3SS