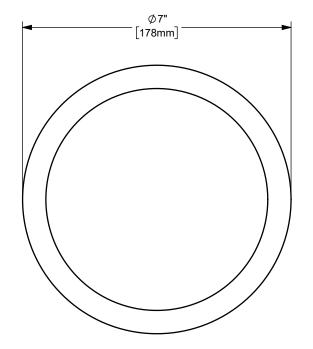

PART NUMBER:

DIXON [ U.S.A.

THE RIGHT CONNECTION ™

ΠΤLE: 6" KING CRIMP™ FERRULE

MATERIAL: STAINLESS STEEL

DO NOT SCALE THIS DRAWING

CF600-3SS