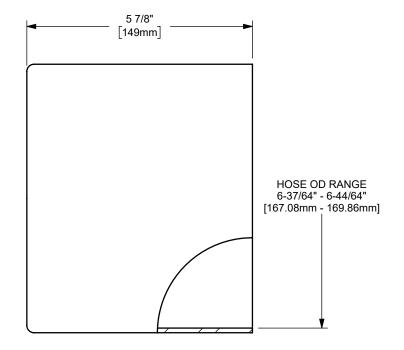

PART NUMBER:

DIXON [ U.S.A.

THE RIGHT CONNECTION ™

ΠΤLE: 6" KING CRIMP™ FERRULE

MATERIAL: STAINLESS STEEL

DO NOT SCALE THIS DRAWING

CF600-3SS