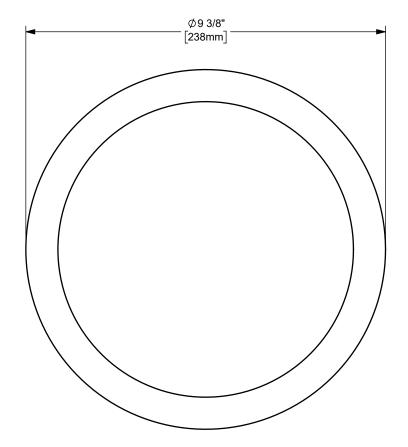

DIXON C

U.S.A.

TITLE:

THE RIGHT CONNECTION ™

8" KING CRIMP™ FERRULE

MATERIAL:

CARBON STEEL

DO NOT SCALE THIS DRAWING

PART NUMBER:

**CFS800-5CS**