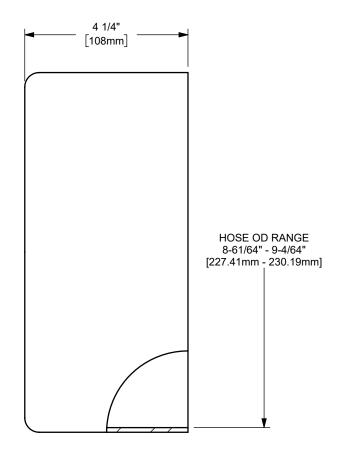

DIXON C

U.S.A.

TITLE:

THE RIGHT CONNECTION ™

8" KING CRIMP™ FERRULE

MATERIAL:

CARBON STEEL

DO NOT SCALE THIS DRAWING

PART NUMBER:

**CFS800-5CS**