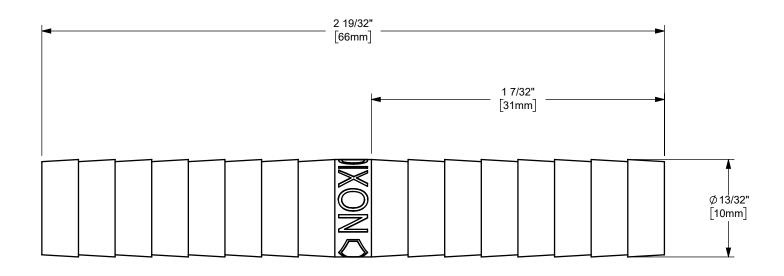

## DIXON U.S.A.

THE RIGHT CONNECTION ™

3/8" DIXON™ HOSE MENDER

MATERIAL: PLATED STEEL

ΠΤLE:

DO NOT SCALE THIS DRAWING

**DMB**