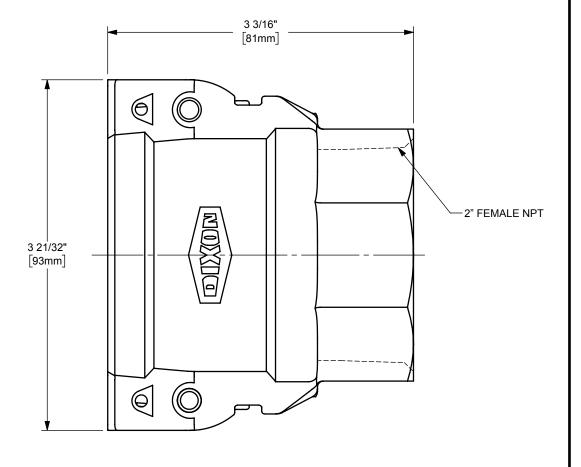

MATERIAL:

ΓΙΤLE:

2" EZLINK COUPLER x MALE NPT END CAM AND GROOVE FITTING

STAINLESS STEEL

THE RIGHT CONNECTION  $^{\mathsf{TM}}$ 

U.S.A.

DIXON [

PART NUMBER:

EZL200-D-SS

DO NOT SCALE THIS DRAWING