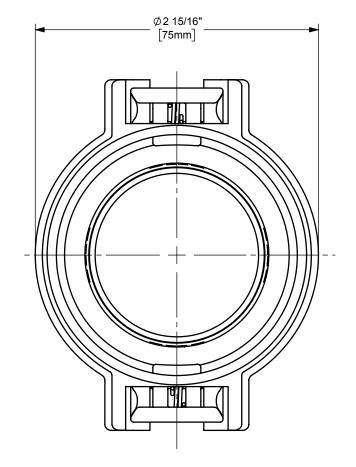

MATERIAL:

ΓΙΤLE:

2" EZLINK COUPLER x MALE NPT END CAM AND GROOVE FITTING

STAINLESS STEEL

THE RIGHT CONNECTION  $^{\mathsf{TM}}$ 

U.S.A.

DIXON [

PART NUMBER:

EZL200-D-SS

DO NOT SCALE THIS DRAWING