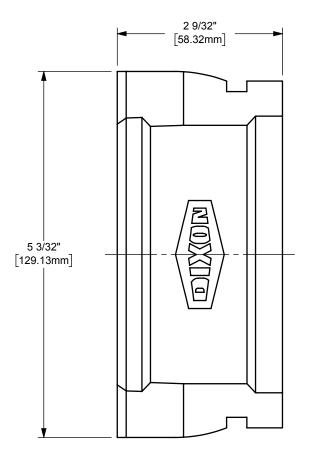

## PROPRIETARY AND CONFIDENTIAL DIXON ↓ U.S.A. This drawing is owned by Dixon Valve & Coupling Co. and shall be returned upon demand. It is loaned on condition that it shall not be copied or reproduced or submitted to others without the owners consent. In accepting it subject to this condition the recipient further agrees that this drawing or any detrimental to or in competition with the owners consent. In accepting detrimental to or in competition with the owners consent. In accepting detrimental to or in competition with the owners consent. In accepting detrimental to or in competition with the owners consent. In accepting detrimental to or in competition with the owners consent. In accepting detrimental to or in competition with the owners consent. In accepting detrimental to or in competition with the owners on tagree to the terms of this agreement they shall return this drawing immediately. The information contained in this drawing is subject to change without notice. ITTLE: THE RIGHT CONNECTION ™ DO NOT SCALE THIS DRAWING PART NUMBER: EZL3000-DC-SSS