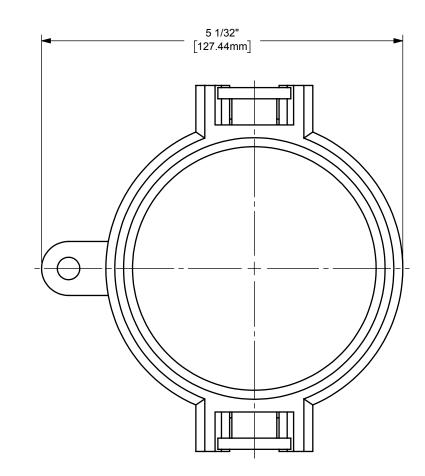

## PROPRIETARY AND CONFIDENTIAL DIXON ↓ U.S.A. This drawing is owned by Dixon Valve & Coupling Co. and shall be returned upon demand. It is loaned on condition that it shall not be copied or reproduced or submitted to others without the owners consent. In accepting it subject to this condition the recipient further agrees that this drawing or any detrimental to or in competition with the owners consent. In accepting detrimental to or in competition with the owners consent. In accepting detrimental to or in competition with the owners consent. In accepting detrimental to or in competition with the owners consent. In accepting detrimental to or in competition with the owners consent. In accepting detrimental to or in competition with the owners consent. In accepting detrimental to or in competition with the owners on tagree to the terms of this agreement they shall return this drawing immediately. The information contained in this drawing is subject to change without notice. ITTLE: THE RIGHT CONNECTION ™ DO NOT SCALE THIS DRAWING PART NUMBER: EZL3000-DC-SSS