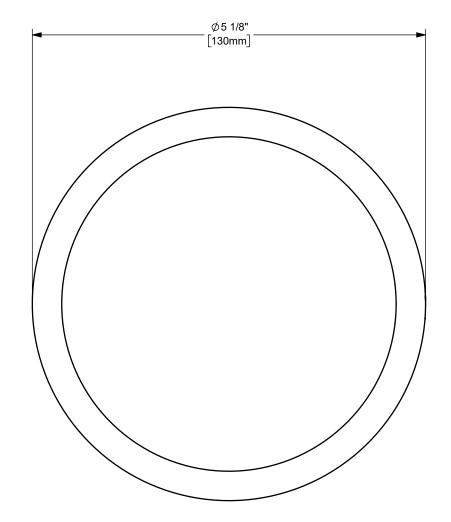

TITLE:

DIXON U.S.A.

THE RIGHT CONNECTION ™

4" SANITARY CRIMP FERRULE

MATERIAL:
PART NUMBER:

304 STAINLESS STEEL

DO NOT SCALE THIS DRAWING

F64G-4750