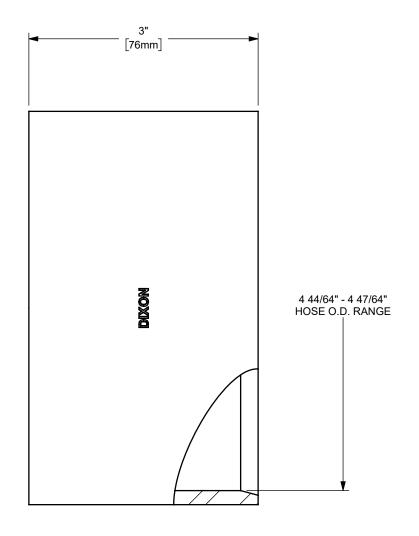

TITLE:

DIXON U.S.A.

THE RIGHT CONNECTION ™

4" SANITARY CRIMP FERRULE

MATERIAL:
PART NUMBER:

304 STAINLESS STEEL

DO NOT SCALE THIS DRAWING

F64G-4750