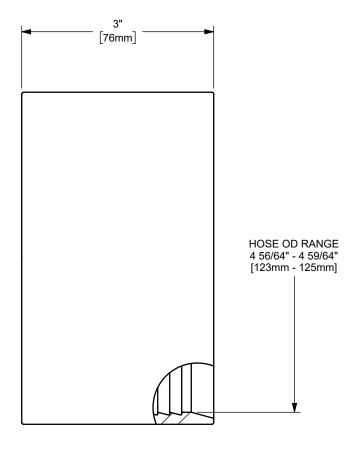

DIXON (

U.S.A.

TH

THE RIGHT CONNECTION ™

TITLE:

4" DIXON SANITARY CRIMP FERRULE

MATERIAL:

PART NUMBER:

STAINLESS STEEL

DO NOT SCALE THIS DRAWING

F64G-4938