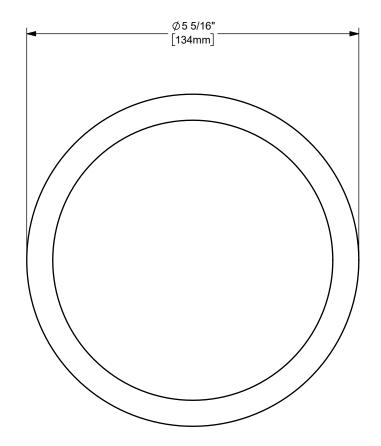

DIXON (

U.S.A.

TH

THE RIGHT CONNECTION ™

TITLE:

4" DIXON SANITARY CRIMP FERRULE

MATERIAL:

PART NUMBER:

STAINLESS STEEL

DO NOT SCALE THIS DRAWING

F64G-4938