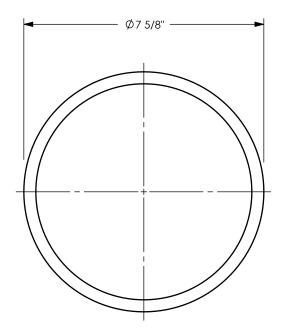

TITLE:

DIXON [ U.S.A.

THE RIGHT CONNECTION ™

6" LONG STYLE HOLEDALL FERRULE

MATERIAL:

PART NUMBER:

PLATED CARBON STEEL

DO NOT SCALE THIS DRAWING