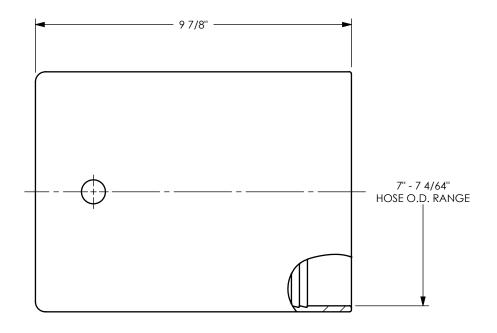

TITLE:

DIXON [ U.S.A.

THE RIGHT CONNECTION ™

6" LONG STYLE HOLEDALL FERRULE

MATERIAL:

PART NUMBER:

PLATED CARBON STEEL

DO NOT SCALE THIS DRAWING