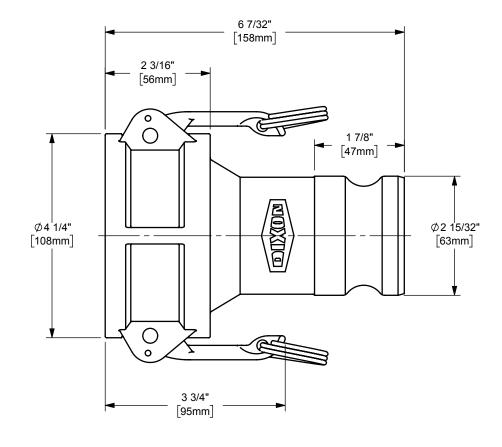

DIMENISON ACROSS OPEN CAM ARMS: 9 25/32"

The Right Connection™

dixonvalve.com

THE RIGHT CONNECTION ™

3" DIXON™ GLOBAL COUPLER x 2" ADAPTER CAM AND GROOVE FITTING

U.S.A.

MATERIAL: ALUMINUM

DIXON [

PART NUMBER:

G3020-DA-AL

DO NOT SCALE THIS DRAWING