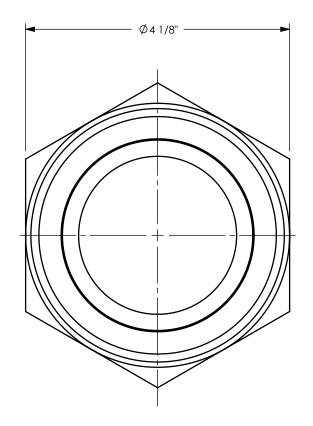

DO NOT SCALE THIS DRAWING

DIXON [

U.S.A.

THE RIGHT CONNECTION ™

TITLE:

21/2" BOSS GROUND JOINT FEMALE SPUD

MATERIAL:

ZINC PLATED CARBON STEEL

PART NUMBER:

**GB33**