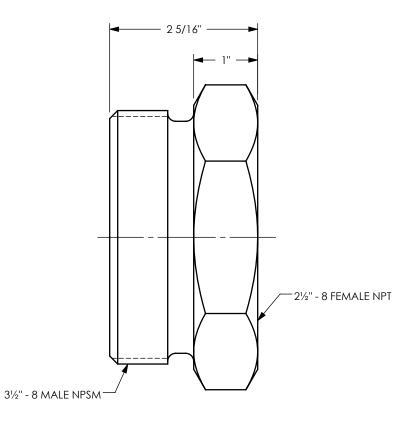

DO NOT SCALE THIS DRAWING

DIXON [

U.S.A.

THE RIGHT CONNECTION ™

TITLE:

21/2" BOSS GROUND JOINT FEMALE SPUD

MATERIAL:

ZINC PLATED CARBON STEEL

PART NUMBER:

**GB33**