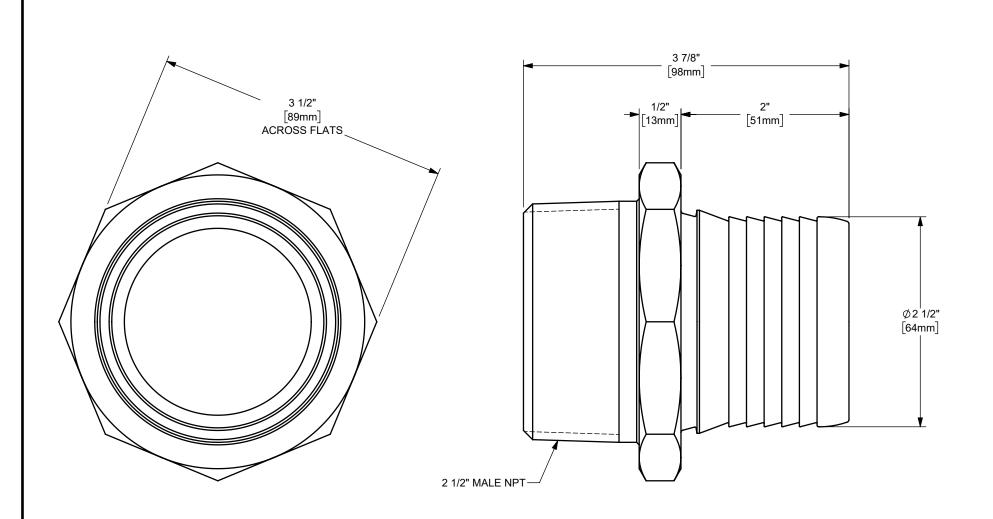

## DIXON [

U.S.A.

THE RIGHT CONNECTION ™

MATERIAL:

TITLE:

2 1/2" MALE FUEL OIL COUPLING

BRASS

PART NUMBER:

H5252