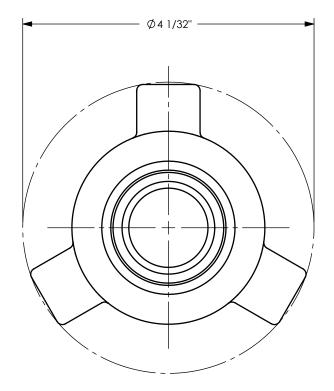

TITLE:

THE RIGHT CONNECTION ™

1" 200 SERIES HAMMER UNION

U.S.A.

DIXON [

MATERIAL:

PART NUMBER:

CARBON STEEL

DO NOT SCALE THIS DRAWING

HU200100