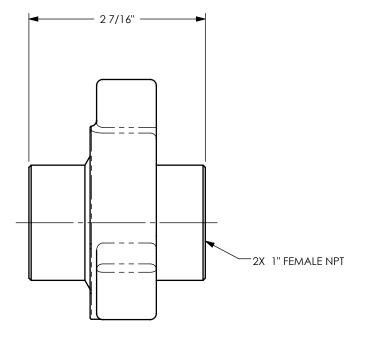

TITLE:

THE RIGHT CONNECTION ™

1" 200 SERIES HAMMER UNION

U.S.A.

DIXON [

MATERIAL:

PART NUMBER:

CARBON STEEL

DO NOT SCALE THIS DRAWING

HU200100