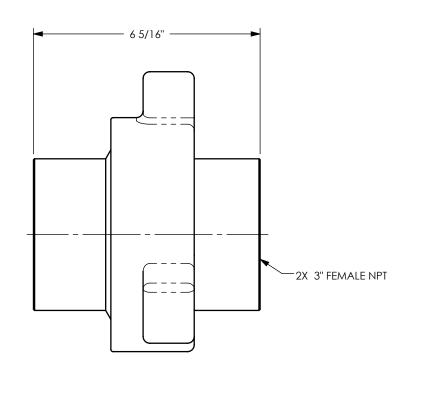

| PROPRIETARY AND CONFIDENTIAL<br>This drawing is owned by Dixon Valve & Coupling Co. and shall be returned upon<br>demand. It is loaned on condition that it shall not be copied or reproduced or                                                                                                                                                                                                                                                                                | DIXON ↓ U.S.A.                       |
|---------------------------------------------------------------------------------------------------------------------------------------------------------------------------------------------------------------------------------------------------------------------------------------------------------------------------------------------------------------------------------------------------------------------------------------------------------------------------------|--------------------------------------|
| submitted to others without the owners consent. In accepting it subject to this<br>condition the recipient further agrees that this drawing or any design detail or<br>concept disclosed herein shall not be used in any way detrimental to or in<br>competition with the owner. If the recipent does not agree to the terms of this<br>agreement they shall return this drawing immediately. The information<br>contained in this drawing is subject to change without notice. | TITLE:<br>3" 602 SERIES HAMMER UNION |
|                                                                                                                                                                                                                                                                                                                                                                                                                                                                                 | MATERIAL: CARBON STEEL               |
| DO NOT SCALE THIS DRAWING                                                                                                                                                                                                                                                                                                                                                                                                                                                       | PART NUMBER: HU602300                |