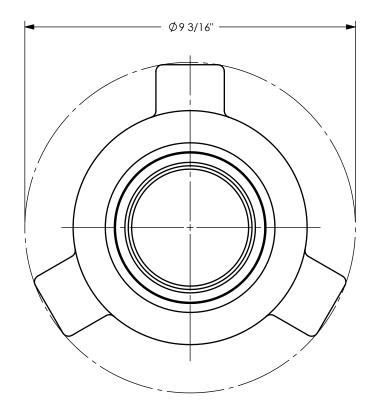

| PROPRIETARY AND CONFIDENTIAL<br>This drawing is owned by Dixon Valve & Coupling Co. and shall be returned upon<br>demand. It is loaned on condition that it shall not be copied or reproduced or                                                                                                                                                                                                                                                                                | DIXON ↓ U.S.A.                       |
|---------------------------------------------------------------------------------------------------------------------------------------------------------------------------------------------------------------------------------------------------------------------------------------------------------------------------------------------------------------------------------------------------------------------------------------------------------------------------------|--------------------------------------|
| submitted to others without the owners consent. In accepting it subject to this<br>condition the recipient further agrees that this drawing or any design detail or<br>concept disclosed herein shall not be used in any way detrimental to or in<br>competition with the owner. If the recipent does not agree to the terms of this<br>agreement they shall return this drawing immediately. The information<br>contained in this drawing is subject to change without notice. | TITLE:<br>3" 602 SERIES HAMMER UNION |
|                                                                                                                                                                                                                                                                                                                                                                                                                                                                                 | MATERIAL: CARBON STEEL               |
| DO NOT SCALE THIS DRAWING                                                                                                                                                                                                                                                                                                                                                                                                                                                       | PART NUMBER: HU602300                |