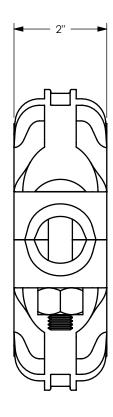

DIXON [

U.S.A.

TITLE:

MATERIAL:

4" LIGHTWEIGHT FLEXIBLE COUPLING - STYLE L

IRON WITH EPDM GASKET

PART NUMBER:

L04