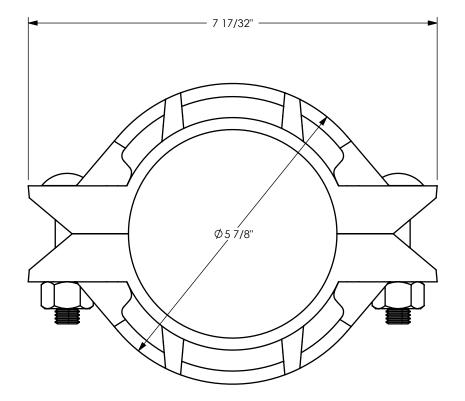

DIXON [

U.S.A.

TITLE:

MATERIAL:

4" LIGHTWEIGHT FLEXIBLE COUPLING - STYLE L

IRON WITH EPDM GASKET

PART NUMBER:

L04