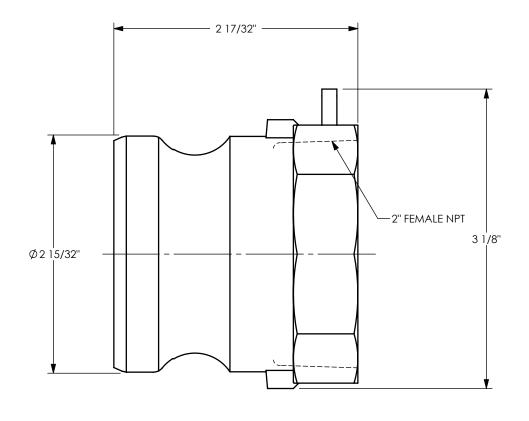

TITLE:

DIXON  $\bigcup$  U.S.A.

2" DIXON VENT-LOCK TYPE A MALE ADAPTER x FEMALE NPT

MATERIAL:

STAINLESS STEEL

DO NOT SCALE THIS DRAWING

PART NUMBER: L200-A-SS