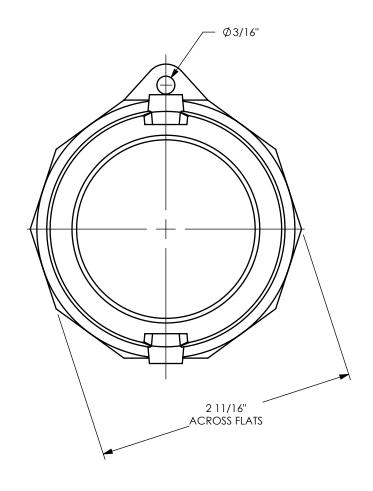

TITLE:

DIXON  $\bigcup$  U.S.A.

2" DIXON VENT-LOCK TYPE A MALE ADAPTER x FEMALE NPT

MATERIAL:

STAINLESS STEEL

DO NOT SCALE THIS DRAWING

PART NUMBER: L200-A-SS