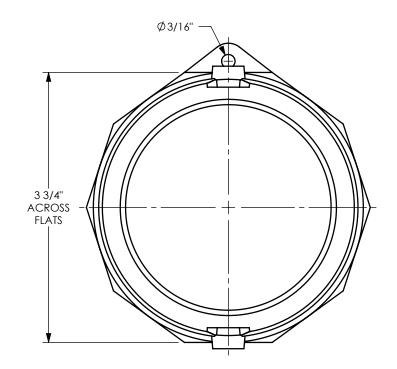

PROPRIETARY AND CONFIDENTIAL DIXON [ U.S.A. This drawing is owned by Dixon Valve & Coupling Co. and shall be returned upon THE RIGHT CONNECTION ™ demand. It is loaned on condition that it shall not be copied or reproduced or submitted to others without the owners consent. In accepting it subject to this TITLE: condition the recipient further agrees that this drawing or any design detail or 3" DIXON VENT-LOCK TYPE A MALE ADAPTER x FEMALE NPT concept disclosed herein shall not be used in any way detrimental to or in competition with the owner. If the recipent does not agree to the terms of this agreement they shall return this drawing immediately. The information contained in this drawing is subject to change without notice. MATERIAL: STAINLESS STEEL PART NUMBER: L300-A-SS DO NOT SCALE THIS DRAWING