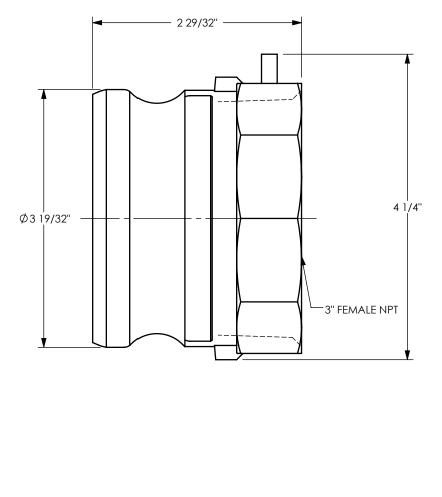

PROPRIETARY AND CONFIDENTIAL DIXON [ U.S.A. This drawing is owned by Dixon Valve & Coupling Co. and shall be returned upon THE RIGHT CONNECTION ™ demand. It is loaned on condition that it shall not be copied or reproduced or submitted to others without the owners consent. In accepting it subject to this TITLE: condition the recipient further agrees that this drawing or any design detail or 3" DIXON VENT-LOCK TYPE A MALE ADAPTER x FEMALE NPT concept disclosed herein shall not be used in any way detrimental to or in competition with the owner. If the recipent does not agree to the terms of this agreement they shall return this drawing immediately. The information contained in this drawing is subject to change without notice. MATERIAL: STAINLESS STEEL PART NUMBER: L300-A-SS DO NOT SCALE THIS DRAWING