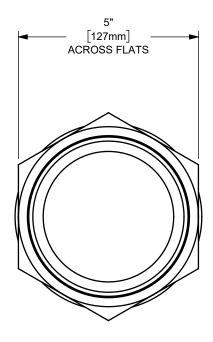

TITLE:

DIXON U.S.A.

THE RIGHT CONNECTION ™

4" BOSS™ MALE STEM

MATERIAL:

PLATED IRON

DO NOT SCALE THIS DRAWING

**MS46**