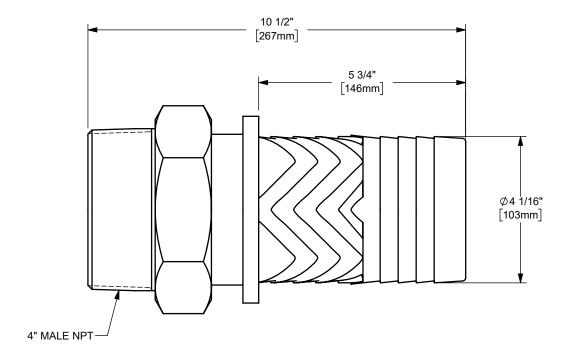

TITLE:

DIXON U.S.A.

THE RIGHT CONNECTION ™

4" BOSS™ MALE STEM

MATERIAL:

PLATED IRON

DO NOT SCALE THIS DRAWING

**MS46**