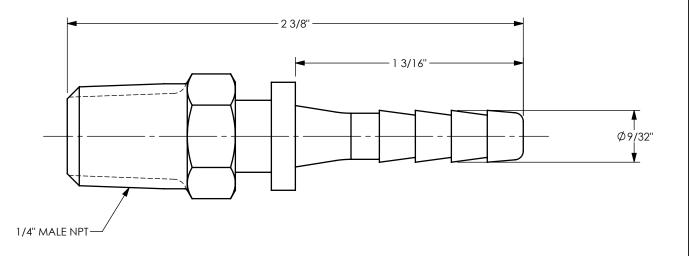

## DIXON C

THE RIGHT CONNECTION ™

TITLE:

1/4" HOSE SHANK x 1/4" NPT BOSS MALE STEM

MATERIAL:

PART NUMBER:

PLATED STEEL

DO NOT SCALE THIS DRAWING