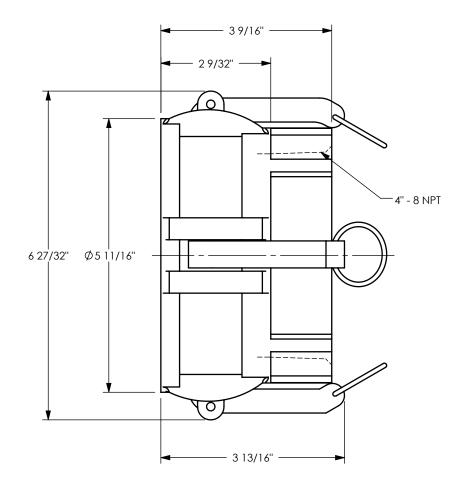

TITLE:

DIMENSION ACROSS OPEN CAM ARMS: 11 1/32"

The Right Connection™

## DIXON U.S.A.

THE RIGHT CONNECTION ™

4" COUPLER x MALE NPT

MATERIAL: POLYPROPYLENE

PART NUMBER: PPD400