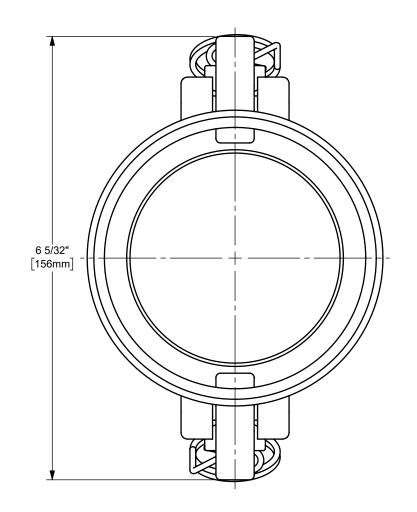

DISTANCE ACROSS OPEN CAM ARMS: 9 29/32"



The Right Connection™

dixonvalve.com

## PROPRIETARY AND CONFIDENTIAL

This drawing is owned by Dixon Valve & Coupling Co. and shall be returned upon demand. It is loaned on condition that it shall not be copied or reproduced or submitted to others without the owners consent. In accepting it subject to this condition the recipient further agrees that this drawing or any design detail or concept disclosed herein shall not be used in any way detrimental to or in competition with the owner. If the recipient does not agree to the terms of this agreement they shall return this drawing immediately. The information contained in this drawing is subject to change without notice.

## DO NOT SCALE THIS DRAWING

## DIXON [



THE RIGHT CONNECTION  $^{\ma