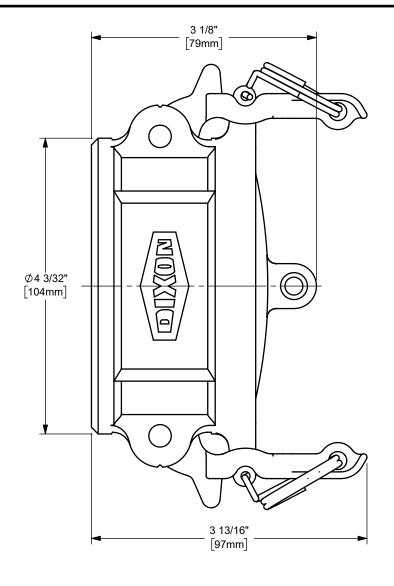

DISTANCE ACROSS OPEN CAM ARMS: 9 29/32"

The Right Connection™

dixonvalve.com

## DIXON [

THE RIGHT CONNECTION  $^{\mathsf{TM}}$ 

3" BOSS-LOCK™ DUST CAP CAM AND GROOVE FITTING

MATERIAL: STAINLESS STEEL

PART NUMBER:

TITLE:

RH300BL