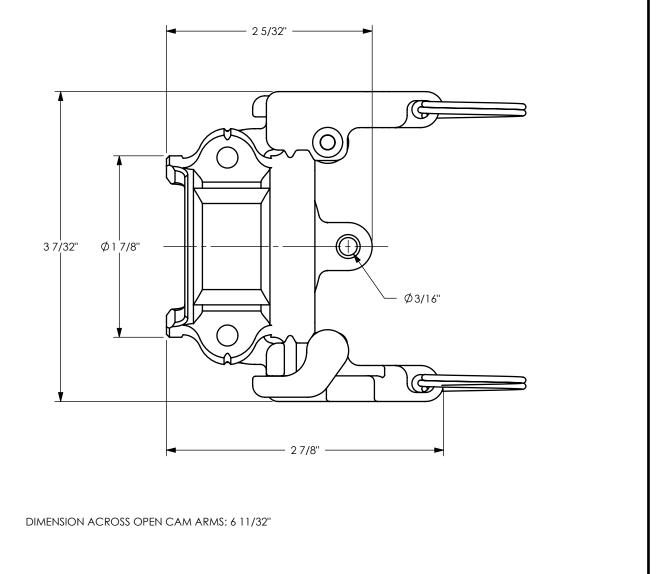

| concept disclosed herein shall not be used in any way detrimental to or in<br>competition with the owner. If the recipent does not agree to the terms of this | DIXON CONNECTION ™                                             |
|---------------------------------------------------------------------------------------------------------------------------------------------------------------|----------------------------------------------------------------|
|                                                                                                                                                               | TITLE:<br>1" EZ BOSS-LOCK VENT-LOCK COUPLER TYPE H<br>DUST CAP |
|