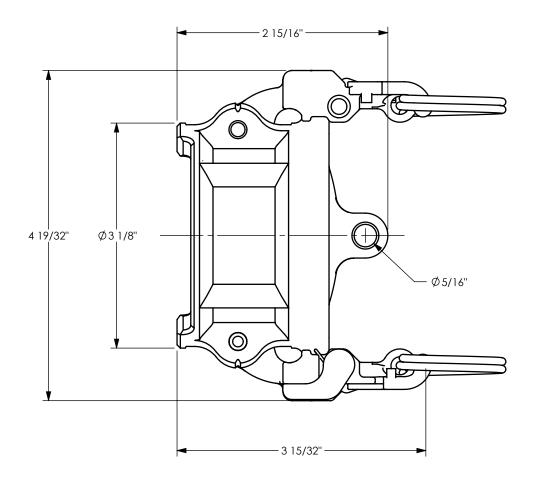

DIMENSION ACROSS OPEN CAM ARMS: 8 5/32"

The Right Connection™

dixonvalve.com

U.S.A.

THE RIGHT CONNECTION  $^{\mathsf{TM}}$ 

ΠΤLE: 2" EZ BOSS-LOCK™ VENT-LOCK™ DUST CAP CAM AND GROOVE FITTING

MATERIAL:

STAINLESS STEEL

DO NOT SCALE THIS DRAWING

PART NUMBER:

RLH200EZ