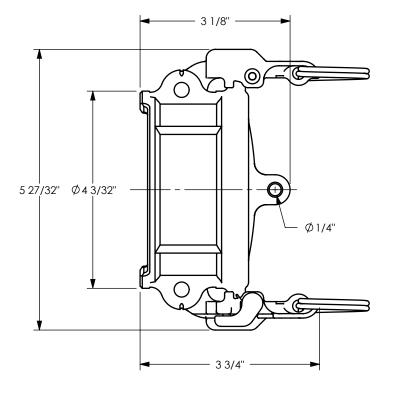

DIMENSION ACROSS OPEN CAM ARMS: 9 29/32"

The Right Connection™

DIXON [ THE RIGHT CONNECTION ™

U.S.A.

TITLE:

3" EZ BOSS-LOCK VENT-LOCK TYPE DC DUST CAP

MATERIAL:

PART NUMBER:

STAINLESS STEEL

DO NOT SCALE THIS DRAWING