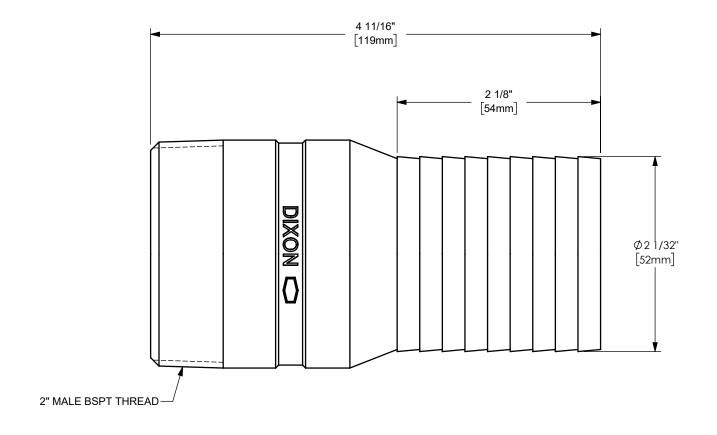

## DIXON [

U.S.A.

THE RIGHT CONNECTION ™

2" KING™ COMBINATION NIPPLE WITH MALE BSPT END

MATERIAL:

ΠΤLE:

PART NUMBER:

STAINLESS STEEL